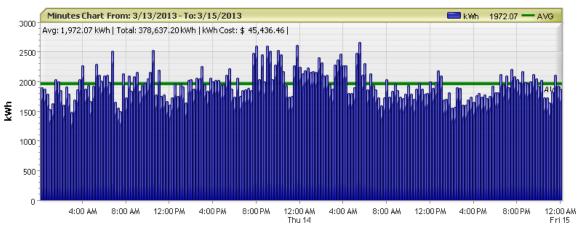

ETA manages large volumes of historical data from meters. It presents current data up to the last granular interval, hourly, daily, and monthly or yearly as well as historical data both in tabular and graphical form providing greater visibility and control of energy consumption.