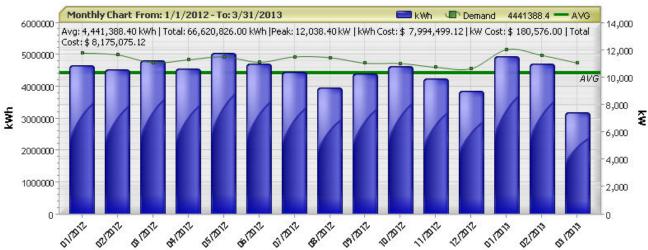

ETA manages large volumes of historical data from meters. It presents current data up to the last granular interval, hourly, daily, and monthly or yearly as well as historical data both in tabular and graphical form providing greater visibility and control of energy consumption.