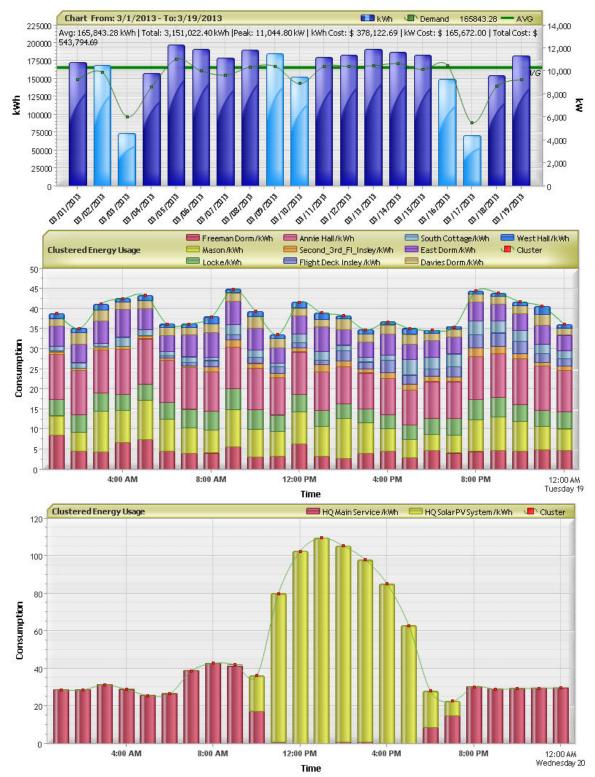

ETA manages large volumes of historical data from meters. It presents current data up to the last granular interval, hourly, daily, and monthly or yearly as well as historical data both in tabular and graphical form providing greater visibility and control of energy consumption.

## **Key Features:**

- Load Profile Data
- Export to Excel or .pdf
- Baseline & Comparison
- Print and Email Reports
- Aggregation and Clustering
- Tariff and Billing Module
- Multi-Site Tracking